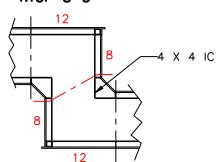

## **Offset Ties for Common Wall Jogs:**

8" WALL 8" JOG

RTOF-16-7

RTOF-8-7

RTOF-8-5

10" WALL 8" JOG

RTOF-18-9

RTOF-10-9