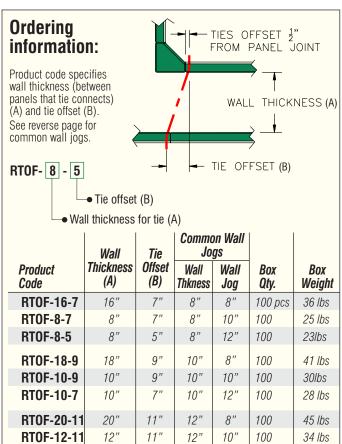

## **Offset Resi-Ties**

1-1/8" Forming Hardware

## Strengthen Wall Offsets with Ties

Eliminate perforated banding and other costly methods of tying short wall jogs

Steel Dog® **Offset Ties** are precisely bent resi-ties meant to strengthen offset sections of foundation walls where it is not possible to use a straight tie.

Made for most common combinations of wall thickness/wall offset.