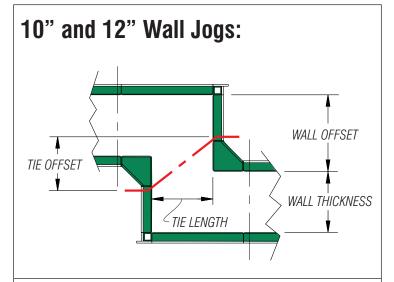

## Strengthen Wall Offsets with Ties

Eliminate perforated banding and other costly methods of tying short wall jogs

Steel Dog® **Offset Ties** are precisely bent resi-ties meant to strengthen offset sections of foundation walls where it is not possible to use a straight tie.

Made for most common combinations of wall thickness/wall offset.