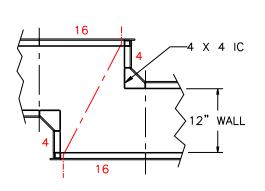

## Strengthen Wall Offsets with Ties

Eliminate perforated banding and other costly methods of tying short wall jogs

Steel Dog® **Offset Ties** are precisely bent resi-ties meant to strengthen offset sections of foundation walls where it is not possible to use a straight tie.

## **Offset Ties for Common Wall Jogs:**

8" WALL 8" JOG

RTOF-16-7

RTOF-8-7

RTOF-8-5

10" WALL 8" JOG

RTOF-18-9

RTOF-10-9