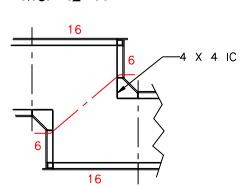

## Strengthen Wall Offsets with Ties

Eliminate perforated banding and other costly methods of tying short wall jogs

Steel Dog® **Offset Ties** are precisely bent resi-ties meant to strengthen offset sections of foundation walls where it is not possible to use a straight tie.

## **Offset Ties for Common Wall Jogs:**

8" WALL 8" JOG

RTOF-16-7

RTOF-8-7

RTOF-8-5

10" WALL 8" JOG

RTOF-18-9

RTOF-10-9