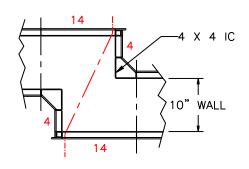

## **Offset Ties for Common Wall Jogs:**

8" WALL 8" JOG

RTOF-16-7

RTOF-8-7

RTOF-8-5

10" WALL 8" JOG

RTOF-18-9

RTOF-10-9

RTOF-20-11

RTOF-12-11

RTOF-12-9