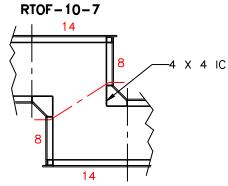

## Strengthen Wall Offsets with Ties

Eliminate perforated banding and other costly methods of tying short wall jogs

Steel Dog® **Offset Ties** are precisely bent resi-ties meant to strengthen offset sections of foundation walls where it is not possible to use a straight tie.

## **Offset Ties for Common Wall Jogs:**

8" WALL 8" JOG

RTOF-16-7

RTOF-8-7

RTOF-8-5

10" WALL 8" JOG

RTOF-18-9

RTOF-10-9