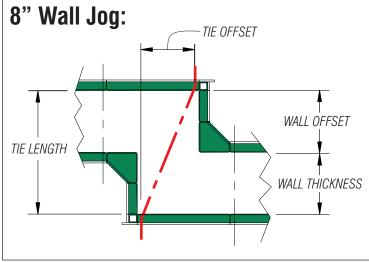

## Strengthen Wall Offsets with Ties

Eliminate perforated banding and other costly methods of tying short wall jogs

Steel Dog® **Offset Ties** are precisely bent resi-ties meant to strengthen offset sections of foundation walls where it is not possible to use a straight tie.

Made for most common combinations of wall thickness/wall offset.