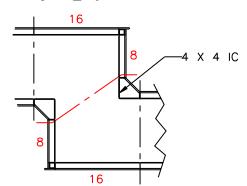

## Strengthen Wall Offsets with Ties

Eliminate perforated banding and other costly methods of tying short wall jogs

Steel Dog® **Offset Ties** are precisely bent resi-ties meant to strengthen offset sections of foundation walls where it is not possible to use a straight tie.

## **Offset Ties for Common Wall Jogs:**

8" WALL 8" JOG

RTOF-16-7

RTOF-8-7

RTOF-8-5

10" WALL 8" JOG

RTOF-18-9

RTOF-10-9