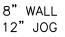

## **Offset Ties for Common Wall Jogs:**

8" WALL 8" JOG

RTOF-16-7

RTOF-8-7

RTOF-8-5

10" WALL 8" JOG

RTOF-18-9

RTOF-10-9