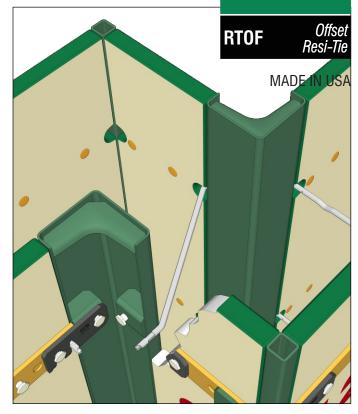

## **Offset Resi-Ties**

1-1/8" Forming Hardware

## Strengthen Wall Offsets with Ties

Eliminate perforated banding and other costly methods of tying short wall jogs

Steel Dog® **Offset Ties** are precisely bent resi-ties meant to strengthen offset sections of foundation walls where it is not possible to use a straight tie.