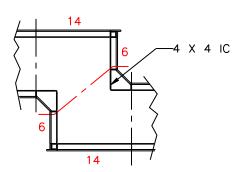

## **Offset Ties for Common Wall Jogs:**

8" WALL 8" JOG

RTOF-16-7

RTOF-8-7

RTOF-8-5

10" WALL 8" JOG

RTOF-18-9

RTOF-10-9

RTOF-20-11

RTOF-12-11

RTOF-12-9