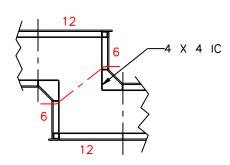

## **Offset Ties for Common Wall Jogs:**

8" WALL 8" JOG

RTOF-16-7

RTOF-8-7

RTOF-8-5

10" WALL 8" JOG

RTOF-18-9

RTOF-10-9

RTOF-20-11

RTOF-12-11

RTOF-12-9