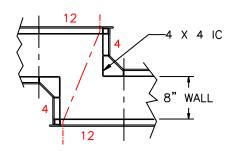

## **Typical Applications:**

RT0F-12-9

12"

9"

12"

12"

100

32 lbs

## **Offset Ties for Common Wall Jogs:**

8" WALL 8" JOG

RTOF-16-7

RTOF-8-7

RTOF-8-5

10" WALL 8" JOG

RTOF-18-9

RTOF-10-9