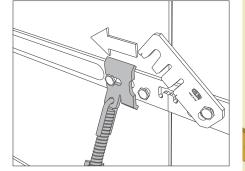

## Align and straighten your walls with ease Turnbuckle brace designed specifically to attach to 1-1/8" forms

Steel Dog® TBTF Turnbuckle Braces provide a better way to align and straighten your form panels to pour a perfect foundation. A special attachment clip makes a secure connection to Steel Dog® and most other 1-1/8" panels, and a sturdy coil thread turnbuckle provides fine adjustment. An angle iron attachment nailing bar provides connection to lumber brace of your choice.

## FEATURES:

- Allows for precise alignment of walls from one side only--push or pull with turnbuckle; alternative to bracing by boards from both sides
- Unique attachment clip attaches to waler bolt on panel bar--held in place by panel latch
- Angle iron nailing attachment for 2 x 4 brace
- 3/4" coil thread turnbuckle for fast and jam-free adjustment