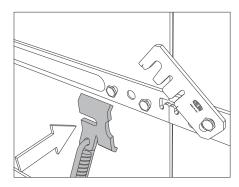

## Align and straighten your walls with ease Turnbuckle brace designed specifically to attach to 1-1/8" forms

Steel Dog® TBTF Turnbuckle Braces provide a better way to align and straighten your form panels to pour a perfect foundation. A special attachment clip makes a secure connection to Steel Dog® and most other 1-1/8" panels, and a sturdy coil thread turnbuckle provides fine adjustment. An angle iron attachment nailing bar provides connection to lumber brace of your choice.

## FEATURES:

- Allows for precise alignment of walls from one side only--push or pull with turnbuckle; alternative to bracing by boards from both sides
- Unique attachment clip attaches to waler bolt on panel bar--held in place by panel latch
- Angle iron nailing attachment for 2 x 4 brace
- 3/4" coil thread turnbuckle for fast and jam-free adjustment