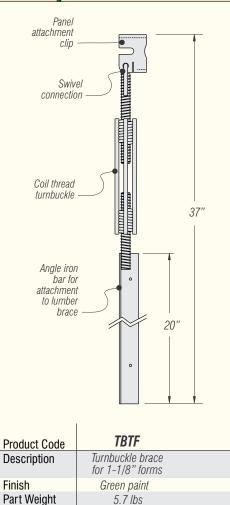

## **Turnbuckle Brace**

1-1/8" Forming Hardware

Brace

MADE IN USA

US Patent 967729

TBTF

## Align and straighten your walls with ease Turnbuckle brace designed specifically to attach to 1-1/8" forms

Steel Dog® TBTF Turnbuckle Braces provide a better way to align and straighten your form panels to pour a perfect foundation. A special attachment clip makes a secure connection to Steel Dog® and most other 1-1/8" panels, and a sturdy coil thread turnbuckle provides fine adjustment. An angle iron attachment nailing bar provides connection to lumber brace of your choice.

## FEATURES:

- Allows for precise alignment of walls from one side only--push or pull with turnbuckle; alternative to bracing by boards from both sides
- Unique attachment clip attaches to waler bolt on panel bar--held in place by panel latch
- Angle iron nailing attachment for 2 x 4 brace
- 3/4" coil thread turnbuckle for fast and jam-free adjustment