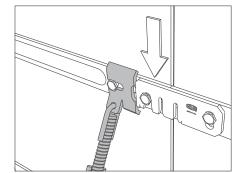

## Align and straighten your walls with ease Turnbuckle brace designed specifically to attach to 1-1/8" forms

Steel Dog® TBTF Turnbuckle Braces provide a better way to align and straighten your form panels to pour a perfect foundation. A special attachment clip makes a secure connection to Steel Dog® and most other 1-1/8" panels, and a sturdy coil thread turnbuckle provides fine adjustment. An angle iron attachment nailing bar provides connection to lumber brace of your choice.

## FEATURES:

- Allows for precise alignment of walls from one side only--push or pull with turnbuckle; alternative to bracing by boards from both sides
- Unique attachment clip attaches to waler bolt on panel bar--held in place by panel latch
- Angle iron nailing attachment for 2 x 4 brace
- 3/4" coil thread turnbuckle for fast and jam-free adjustment