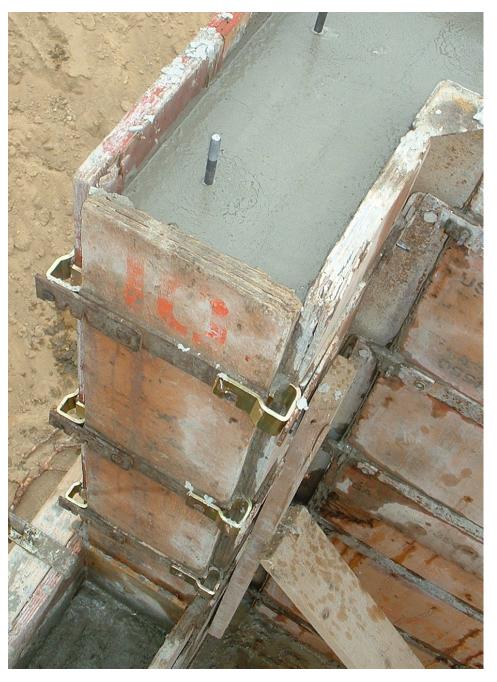

## 90° Corner Clip

1-1/8" Forming Hardware

MADE IN USA

## Quick clip for 90 deg outside corners on 1-1/8" form systems

| Product Code<br>Box Qty           |                                  |
|-----------------------------------|----------------------------------|
| Box Weight (lbs.)                 | 25                               |
| Box Weight (lbs.)<br>For use with | 1-1/8" panels                    |
|                                   | of any height/<br>number of bars |
|                                   |                                  |
| Replaces                          | 1" x 1" outside                  |
| •                                 | corners                          |

Replace standard 1 x 1 outside corners with low-cost, versatile, and nearly indestructible CC-90 Corner Clips. Can be used on any size panel. One set of clips can replace many sizes of standard corners.

steel-dog.com

- STRONGER THAN REGULAR CORNERS
- VIRTUALLY INDESTRUCTIBLE
- PERFECT FOR EXTRA CORNERS

PUT YOUR CORNERS IN A BUCKET!