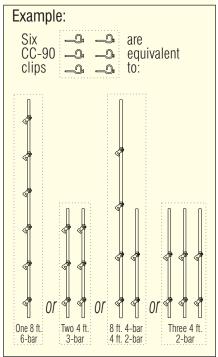

Replace standard 1 x 1 outside corners with low-cost, versatile, and nearly indestructible CC-90 Corner Clips. Can be used on any size panel. One set of clips can replace many sizes of standard corners.