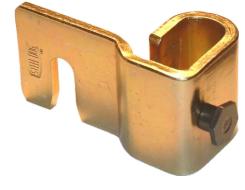

## Quick clip for 90 deg outside corners on 1-1/8" form systems

| Product Code<br>Box Qty           |                                  |
|-----------------------------------|----------------------------------|
| Box Weight (lbs.)                 | 25                               |
| Box Weight (lbs.)<br>For use with | 1-1/8" panels                    |
|                                   | of any height/<br>number of bars |
|                                   |                                  |
| Replaces                          | 1" x 1" outside                  |
| •                                 | corners                          |

Replace standard 1 x 1 outside corners with low-cost, versatile, and nearly indestructible CC-90 Corner Clips. Can be used on any size panel. One set of clips can replace many sizes of standard corners.