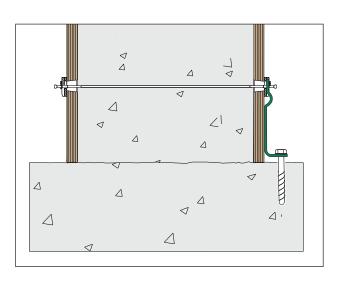

Attaches to waler bolt on lowest panel bar (for panels with bars 8" above bottom).

## **APPLICATIONS:**

•TRUFORM panels for battered walls **MATERIAL:** 1/4" Low alloy high carbon steel **FINISH:** Green epoxy paint.

Bolt down to footing to prevent uplift