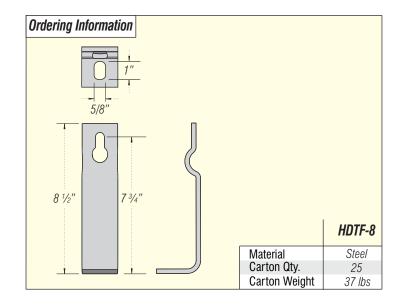

## Hold Down Bracket<sup>™</sup>

1-1/8" Forming Hardware

## Hold Down Bracket<sup>™</sup> for 1-1/8" Panels

The Steel Dog® Hold Down Bracket is used for securing Steel Dog® panels to footings or underlying slabs against uplift on battered walls or similar applications.

Attaches to waler bolt on lowest panel bar (for panels with bars 8" above bottom).

## **APPLICATIONS:**

•TRUFORM panels for battered walls **MATERIAL:** 1/4" Low alloy high carbon steel **FINISH:** Green epoxy paint.

Bolt down to footing to prevent uplift