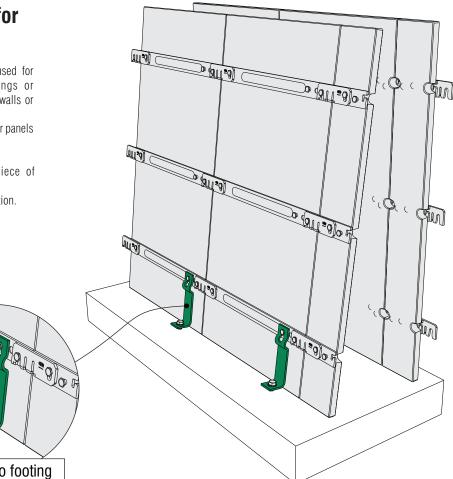

## Hold Down Bracket<sup>™</sup> for 1-1/8" Panels

The Steel Dog® Hold Down Bracket is used for securing Steel Dog® panels to footings or underlying slabs against uplift on battered walls or similar applications.

Attaches to waler bolt on lowest panel bar (for panels with bars 8" above bottom).

## **APPLICATIONS:**

•TRUFORM panels for battered walls **MATERIAL:** 1/4" Low alloy high carbon steel **FINISH:** Green epoxy paint.

Bolt down to footing to prevent uplift