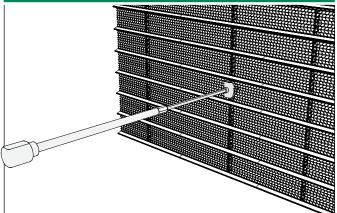

# One-piece hook ties: connect to Stay-Form® with one hand

Steel Dog<sup>®</sup> Blind Side Ties are one-piece ties, with attached rebar hooks, to provide a fast way to connect your formwork to the rebar studs on Stay-Form<sup>®</sup> blind side walls.

#### **APPLICATIONS:**

Stay-Form<sup>®</sup> blind side walls