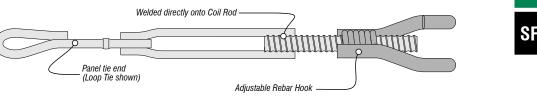

# One-piece hook ties: connect to Stay-Form® with one hand

Steel Dog<sup>®</sup> Blind Side Ties are one-piece ties, with attached rebar hooks, to provide a fast way to connect your formwork to the rebar studs on Stay-Form<sup>®</sup> blind side walls.

#### FEATURES:

CRETE FORMS & HARDWAR

- Fixed length--no cutting of coil rod required
- NO SEPARATE NUTS OR OTHER FASTENERS REQUIRED.

· Ready to install "out of the box." Each tie comes with attached rebar hook

• Attach to up to #8 rebar (with optional RH-48 Rebar Hook)

MATERIAL: Carbon steel. Available in stainless steel on special order.

FINISH: None. Electroplated zinc, galvanized, and epoxy finishes available: consult factory.