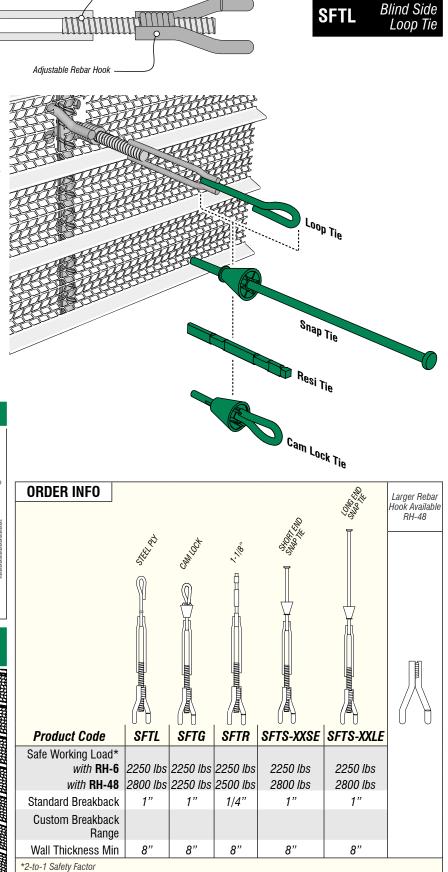

#### MAXIMUM SAFE WORKING LOAD: See chart

#### **APPLICATIONS:**

Stay-Form<sup>®</sup> blind side walls