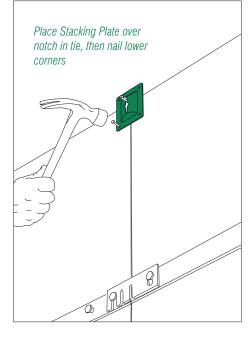

## For Stacking 4- or 5-Bar 1-1/8" Form Panels or Securing a Tie Anywhere Between Panels

Steel  $\mathsf{Dog}^\mathsf{TM}$  Stacking Plates are used to secure a tie at the joints between panels on the 1-1/8" plywood forming systems. Commonly used when stacking 4- or 5-bar panels between the successive courses.

## Installation