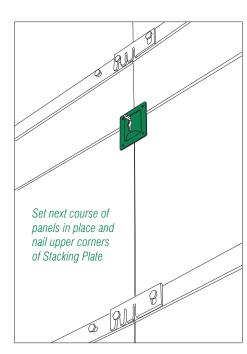

## For Stacking 4- or 5-Bar 1-1/8" Form Panels or Securing a Tie Anywhere Between Panels

Steel  $\mathsf{Dog}^\mathsf{TM}$  Stacking Plates are used to secure a tie at the joints between panels on the 1-1/8" plywood forming systems. Commonly used when stacking 4- or 5-bar panels between the successive courses.

## Installation