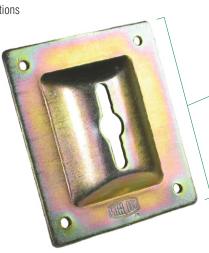

## For Stacking 4- or 5-Bar 1-1/8" Form Panels or Securing a Tie Anywhere Between Panels

Steel  $\mathsf{Dog}^\mathsf{TM}$  Stacking Plates are used to secure a tie at the joints between panels on the 1-1/8" plywood forming systems. Commonly used when stacking 4- or 5-bar panels between the successive courses.

- Through-hardened steel for long use
- Zinc-plated
- Double keyhole slot to orient in two directions