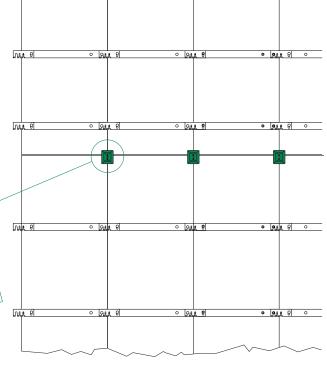

## For Stacking 4- or 5-Bar 1-1/8" Form Panels or Securing a Tie Anywhere Between Panels

Steel  $\mathsf{Dog}^\mathsf{TM}$  Stacking Plates are used to secure a tie at the joints between panels on the 1-1/8" plywood forming systems. Commonly used when stacking 4- or 5-bar panels between the successive courses.

## Installation