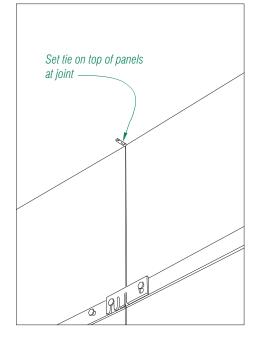

## **Stacking Plates**

1-1/8" Forming Hardware

## For Stacking 4- or 5-Bar 1-1/8" Form Panels or Securing a Tie Anywhere Between Panels

Steel  $\mathsf{Dog}^\mathsf{TM}$  Stacking Plates are used to secure a tie at the joints between panels on the 1-1/8" plywood forming systems. Commonly used when stacking 4- or 5-bar panels between the successive courses.

- Through-hardened steel for long use
- Zinc-plated
- Double keyhole slot to orient in two directions

## **Product Information**

 Product Code
 SP-1

 Qty/Box
 100

 Box Weight
 35 lbs

 Safe Working Load\*
 2500 lbs

\*At 2-to-1 safety factor





## Installation