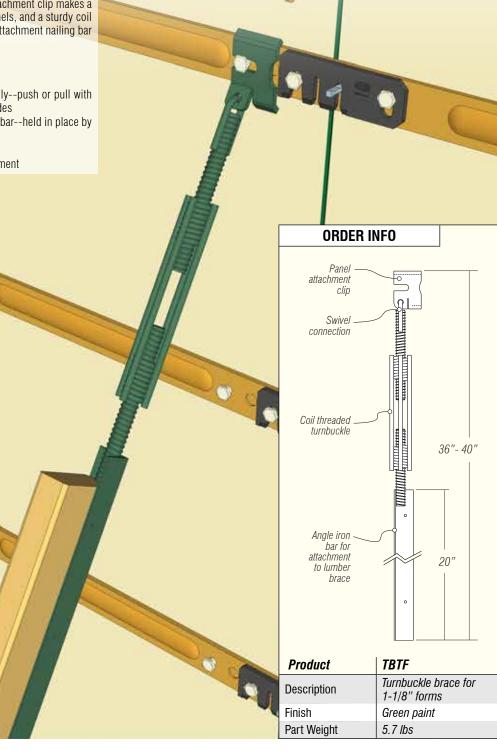

## Align and straighten your walls with ease

Turnbuckle brace designed specifically to attach to 1-1/8" forms

Steel Dog® **TBTF Turnbuckle Braces** provide a better way to align and straighten your form panels to pour a perfect foundation. A special attachment clip makes a secure connection to Steel Dog® and most other 1-1/8" panels, and a sturdy coil thread turnbuckle provides fine adjustment. An angle iron attachment nailing bar provides connection to lumber brace of your choice.

## **FEATURES:**

- •4" of adjustment range
- •Allows for precise alignment of walls from one side only--push or pull with turnbuckle; alternative to bracing by boards from both sides
- •Unique attachment clip attaches to waler bolt on panel bar-held in place by panel latch
- •Angle iron nailing attachment for 2 x 4 brace
- •3/4" coil thread turnbuckle for fast and jam-free adjustment