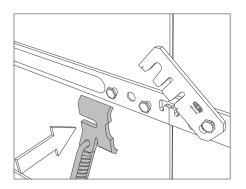

## **FEATURES:**

- •4" of adjustment range
- •Allows for precise alignment of walls from one side only--push or pull with turnbuckle; alternative to bracing by boards from both sides
- •Unique attachment clip attaches to waler bolt on panel bar-held in place by panel latch
- •Angle iron nailing attachment for 2 x 4 brace
- •3/4" coil thread turnbuckle for fast and jam-free adjustment