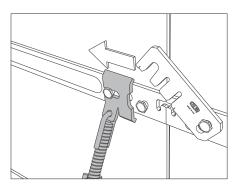

## **FEATURES:**

- •4" of adjustment range
- •Allows for precise alignment of walls from one side only--push or pull with turnbuckle; alternative to bracing by boards from both sides
- •Unique attachment clip attaches to waler bolt on panel bar-held in place by panel latch
- •Angle iron nailing attachment for 2 x 4 brace
- •3/4" coil thread turnbuckle for fast and jam-free adjustment