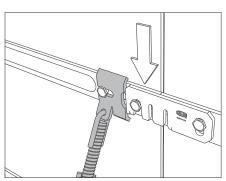

## **FEATURES:**

- •4" of adjustment range
- •Allows for precise alignment of walls from one side only--push or pull with turnbuckle; alternative to bracing by boards from both sides
- •Unique attachment clip attaches to waler bolt on panel bar-held in place by panel latch
- •Angle iron nailing attachment for 2 x 4 brace
- •3/4" coil thread turnbuckle for fast and jam-free adjustment