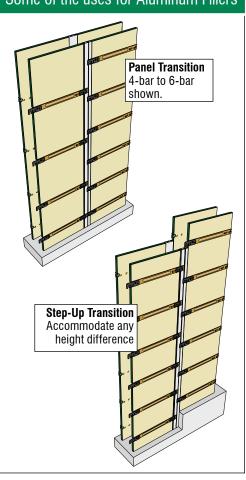

## Some of the uses for Aluminum Fillers

| ORDER INFO |                |                 |                 |
|------------|----------------|-----------------|-----------------|
| Height     |                | 4" Filler       | 5" Filler       |
|            | Product Code   | TFA-032-04      | TFA-032-05      |
| 2ft-8in    | No. of Latches | 2               | 2               |
|            | Weight         | 7 lbs           | 7 lbs           |
| 4 ft       | Product Code   | TFA-048-04      | TFA-048-05      |
|            | No. of Latches | 3               | 3               |
|            | Weight         | 10 lbs          | 11 lbs          |
| 5ft-4in    | Product Code   | TFA-064-04      | TFA-064-05      |
|            | No. of Latches | 1FA-004-04<br>4 | 1FA-004-03<br>4 |
|            | Weight         | 14 lbs          | 15 lbs          |
|            |                |                 |                 |
| 8ft        | Product Code   | TFA-096-04      | TFA-096-05      |
|            | No. of Latches | 6               | 6               |
|            | Weight         | 21 lbs          | 22 lbs          |
| 9 ft       | Product Code   | TFA-108-04      | TFA-108-05      |
|            | No. of Latches | 6               | 6               |
|            | Weight         | 22 lbs          | 24 lbs          |
| 9ft-4in    | Product Code   | TFA-112-04      | TFA-112-05      |
|            | No. of Latches | 7               | 7               |
|            | Weight         | 24 lbs          | 25 lbs          |
| 10ft       | Product Code   | TFA-120-04      | TFA-120-05      |
|            | No. of Latches | 7               | 7               |
|            | Weight         | 25 lbs          | 27lbs           |

#### HSES

- •Designed to be used in place of a standard 1-1/8" plywood filler
- •Step-ups
- Panel transitions