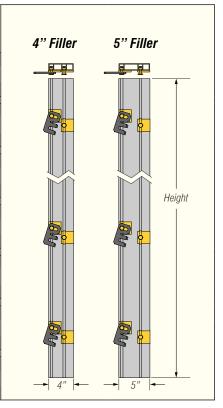

## Some of the uses for Aluminum Fillers

| ORDER INFO |                |                 |                 |
|------------|----------------|-----------------|-----------------|
| Height     |                | 4" Filler       | 5" Filler       |
|            | Product Code   | TFA-032-04      | TFA-032-05      |
| 2ft-8in    | No. of Latches | 2               | 2               |
|            | Weight         | 7 lbs           | 7 lbs           |
| 4 ft       | Product Code   | TFA-048-04      | TFA-048-05      |
|            | No. of Latches | 3               | 3               |
|            | Weight         | 10 lbs          | 11 lbs          |
| 5ft-4in    | Product Code   | TFA-064-04      | TFA-064-05      |
|            | No. of Latches | 1FA-004-04<br>4 | 1FA-004-03<br>4 |
|            | Weight         | 14 lbs          | 15 lbs          |
|            |                |                 |                 |
| 8ft        | Product Code   | TFA-096-04      | TFA-096-05      |
|            | No. of Latches | 6               | 6               |
|            | Weight         | 21 lbs          | 22 lbs          |
| 9 ft       | Product Code   | TFA-108-04      | TFA-108-05      |
|            | No. of Latches | 6               | 6               |
|            | Weight         | 22 lbs          | 24 lbs          |
| 9ft-4in    | Product Code   | TFA-112-04      | TFA-112-05      |
|            | No. of Latches | 7               | 7               |
|            | Weight         | 24 lbs          | 25 lbs          |
| 10ft       | Product Code   | TFA-120-04      | TFA-120-05      |
|            | No. of Latches | 7               | 7               |
|            | Weight         | 25 lbs          | 27lbs           |